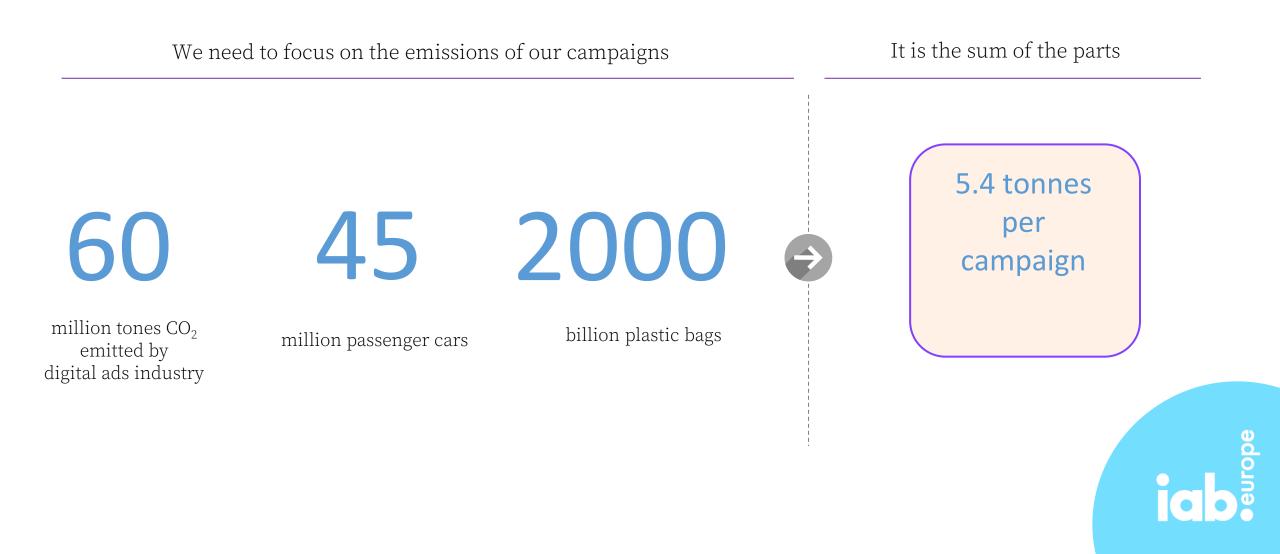

## Investment in digital advertising is forecasted to grow meaning

every campaign counts