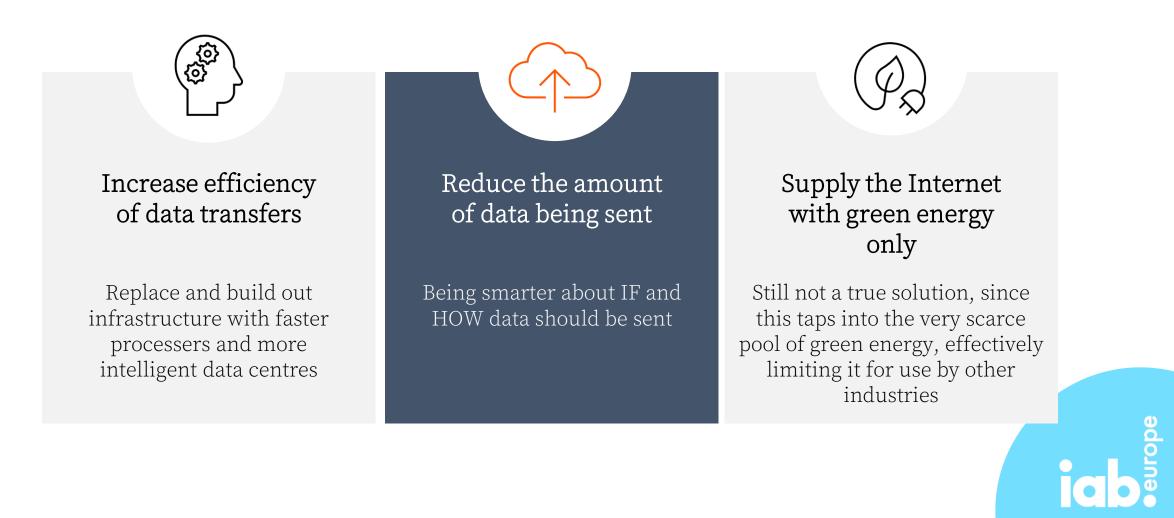

many
- Society is geared towards consumption

Key growth drivers of data until 2030



#### Video explosion

Internet traffic expected to grow by at least 40% per year until 2030<sup>1</sup> – driven largely by video consumption



#### Mobile internet

Number of mobile Internet subscriptions growing faster than fixed broadband – driven largely by regions with limited fixed broadband<sup>1</sup>



### Higher expectations

Consumers expect higher and higher quality content delivered online. For companies, meeting expectations becomes a business imperative



## Investment in digital advertising is forecasted to grow meaning

every campaign counts



#### What drives these emissions? Internet as a supply-chain of data





### What can be done to reduce Co2 produced by this supply chain?



### Offsetting is good but not enough

## *"I don't think there is such a thing as a 'carbon neutral' fossil fuel, it's a bit of an oxymoron."\*\**

Gilles Dufrasne, of the not-for-profit group Carbon Market Watch

Source: https://www.greenpeace.org.uk/news/the-biggest-problem-with-carbon-offsetting-is-that-it-doesnt-really-work





The marketing message + brands behaviour + how we deliver the ads

= good sustainable advertising





A company's actions back up its marketing message





We activate our digital media in a responsible and sustainable manner



Marketing Message to change consumers behaviours

### Solutions and processes must address triple bottom line





## Thank you!

# Andrew@seenthis.co.uk hayward@iabeurope.eu