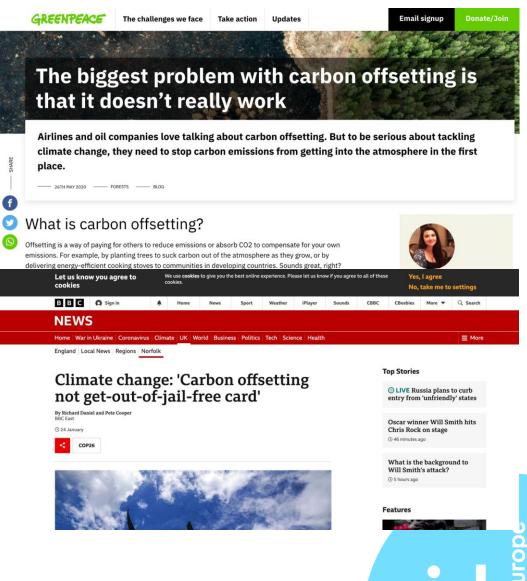

### Offsetting is good but not enough

## *"I don't think there is such a thing as a 'carbon neutral' fossil fuel, it's a bit of an oxymoron."\*\**

Gilles Dufrasne, of the not-for-profit group Carbon Market Watch

Source: https://www.greenpeace.org.uk/news/the-biggest-problem-with-carbon-offsetting-is-that-it-doesnt-really-work