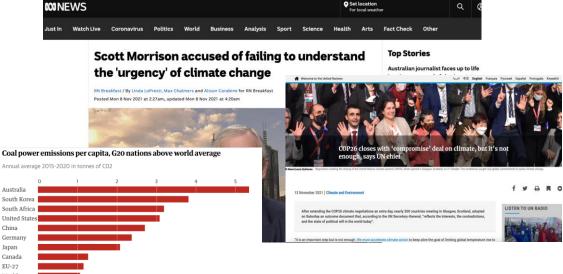

## COP 26 brought the topic of climate change to centre stage

- Requirement for immediate change
- Deadline of 2050 for net-zero
- Aim to keep Global temperatures below 1.5c

- The onus is now on private companies and individual sectors to address their own emissions
- We must innovate the technology used and practises undertaken with sustainability at the heart of these developments