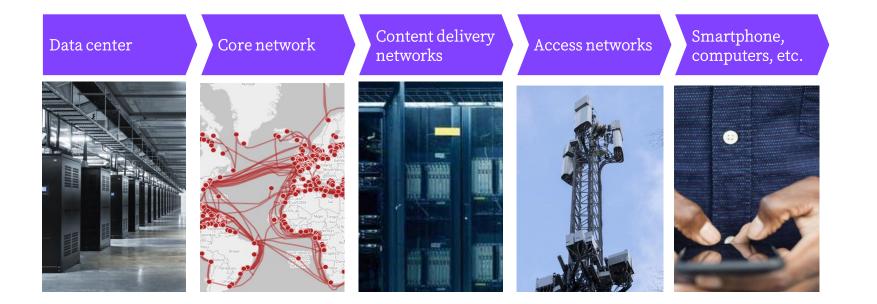

|

- Behavioural change will be hard
- The internet is not tangible to many
- Society is geared towards consumption

Key growth drivers of data until 2030



#### Video explosion

Internet traffic expected to grow by at least 40% per year until 2030<sup>1</sup> – driven largely by video consumption



#### Mobile internet

Number of mobile Internet subscriptions growing faster than fixed broadband – driven largely by regions with limited fixed broadband<sup>1</sup>



### Higher expectations

Consumers expect higher and higher quality content delivered online. For companies, meeting expectations becomes a business imperative



## Investment in digital advertising is forecasted to grow meaning

every campaign counts



#### What drives these emissions? Internet as a supply-chain of data





### What can be done to reduce Co2 produced by this supply chain?



### Offsetting is good but not enough

## *"I don't think there is such a thing as a 'carbon neutral' fossil fuel, it's a bit of an oxymoron."\*\**

Gilles Dufrasne, of the not-for-profit group Carbon Market Watch

Source: https://www.greenpeace.org.uk/news/the-biggest-problem-with-carbon-offsetting-is-that-it-doesnt-really-work





The marketing message + brands behaviour + how we deliver the ads

= good sustainable advertising





A company's actions back up its marketing message





We activate our digital media in a responsible and sustainable manner



Marketing Message to change consumers behaviours

### Solutions and processes must address triple bottom line





## Thank you!

# Andrew@seenthis.co.uk haywar