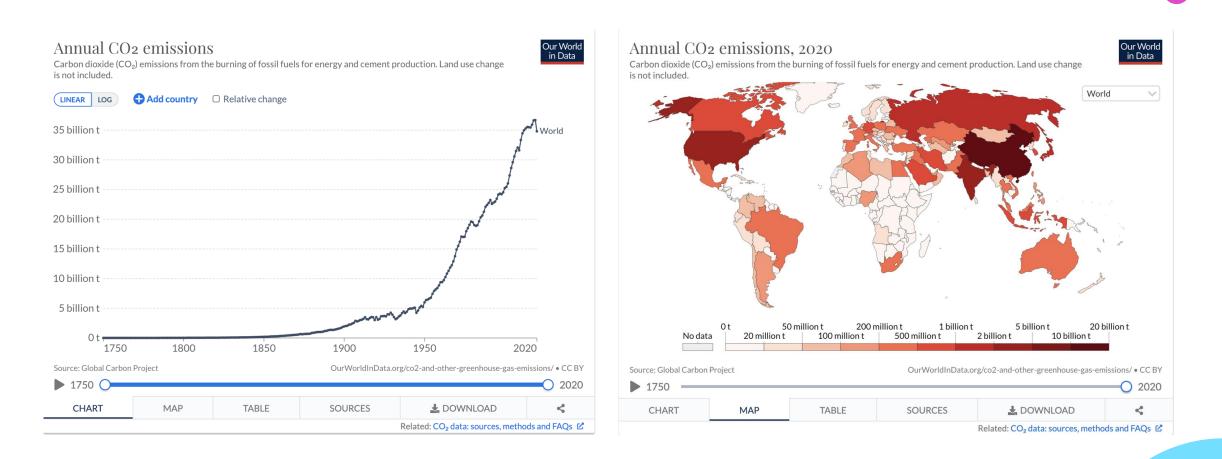

#### Emissions have continued to rise only stemmed by a reduction in travel

The climate crisis like covid is a global problem, the development of one country or sector can not be looked at in isolation.

\*https://ourworldindata.org/co2-emissions

europe