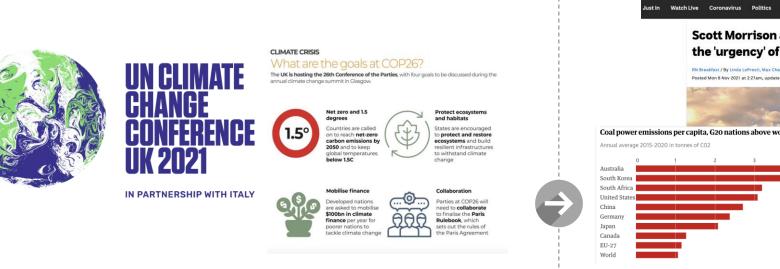

## COP 26 brought the topic of climate change to centre stage

- Requirement for immediate change
- Deadline of 2050 for net-zero
- Aim to keep Global temperatures below 1.5c

- The onus is now on private companies and individual sectors to address their own emissions
- We must innovate the technology used and practises undertaken with sustainability at the heart of these developments