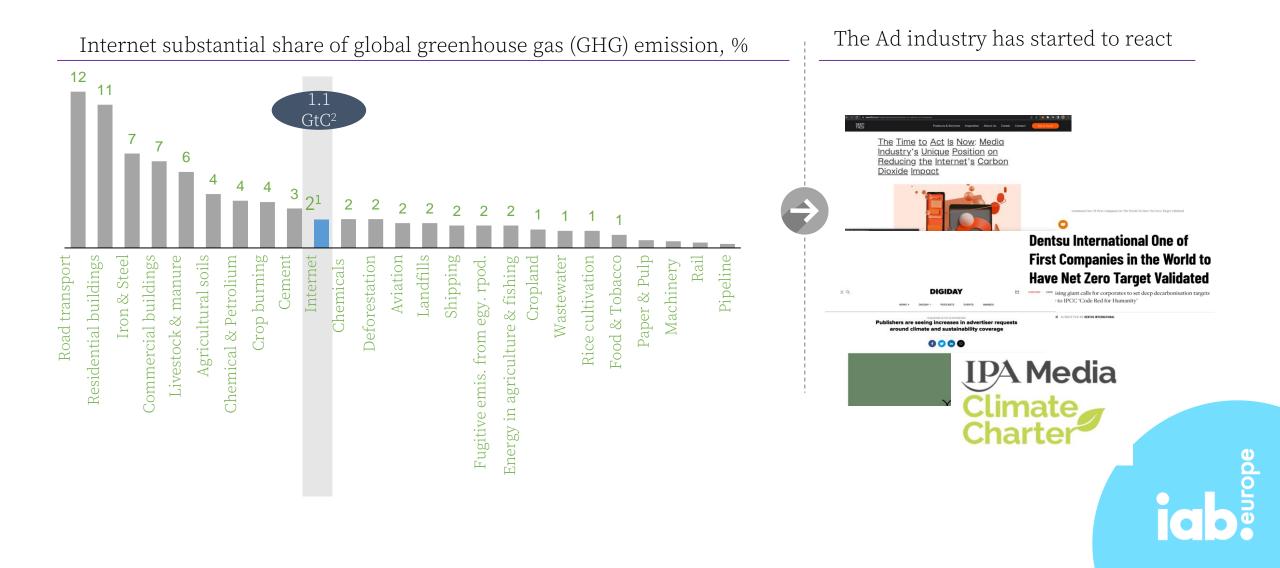

ital Advertising

Andrew Hayward-Wright Programmatic Advisor, IAB Europe 26 May 2022

#### Emissions have continued to rise only stemmed by a reduction in travel



The climate crisis like covid is a global problem, the development of one country or sector can not be looked at in isolation.

\*https://ourworldindata.org/co2-emissions

europe

## COP 26 brought the topic of climate change to centre stage





- Requirement for immediate change
- Deadline of 2050 for net-zero
- Aim to keep Global temperatures below 1.5c

- The onus is now on private companies and individual sectors to address their own emissions
- We must innovate the technology used and practises undertaken with sustainability at the heart of these developments

### The internet is a big polluter & is on par with aviation



### As an industry change must come from within

|     | © © Green Ti<br>© Duilding the Eur<br>travel planner of                                                                                                                                                                                                                                                        |                                     |                       |                    |                        |                           |  |
|-----|--------------------------------------------------------------------------------------------------------------------------------------------------------------------------------------------------------------------------------------------------------------------------------------------------